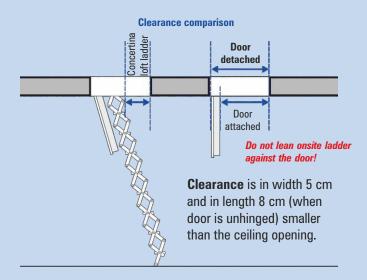

Dimensions are construction side dimensions in centimetres. Ceiling opening dimensions = order dimensions. For installation space, factory-made frame dimensions are 1.5 cm (length/width) smaller. **Clearance** is in width 5 cm and in length 8 cm (when door is unhinged) smaller than the ceiling opening.

The opening in the ceiling is so small that even a concertina attic stairs no longer fits! A ladder can still be used, but how do you close the hole in the ceiling?

Wellhöfer access hatches are the professional solution.