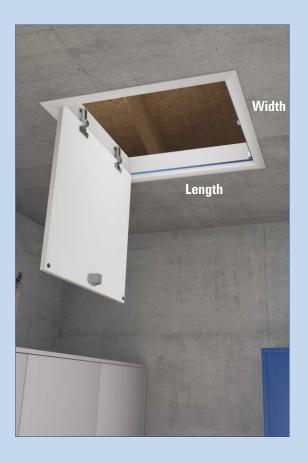

#### **Dimensions in centimetres**

| Standard sizes                   |                                    |                                                           |
|----------------------------------|------------------------------------|-----------------------------------------------------------|
| Ceiling opening dimensions       | 50 x 50                            | Calculate alcayana                                        |
| (Length x Width)                 | 60 x 60                            | Calculate clearance.                                      |
| Ceiling thickness = frame height | 10 (with WS 4D Standard height: 19 | MassBox   Quick and error-free to                         |
| Custom-made                      |                                    | MassBox Quick and error-free to the fitting access hatch. |
| Ceiling opening dimensions       | min. 30 <b>x 30</b>                | Use the configurator:                                     |
| (Length x Width)                 | max. 75 x 70                       | www.massbox.de                                            |
| Ceiling thickness = frame height | >10 - 25                           | 7                                                         |

Dimensions are construction side dimensions in centimetres. Ceiling opening dimensions = order dimensions. For installation space, factory-made frame dimensions are 1.5 cm (length/width) smaller. **Clearance** is in width 5 cm and in length 8 cm (when door is unhinged) smaller than the ceiling opening.