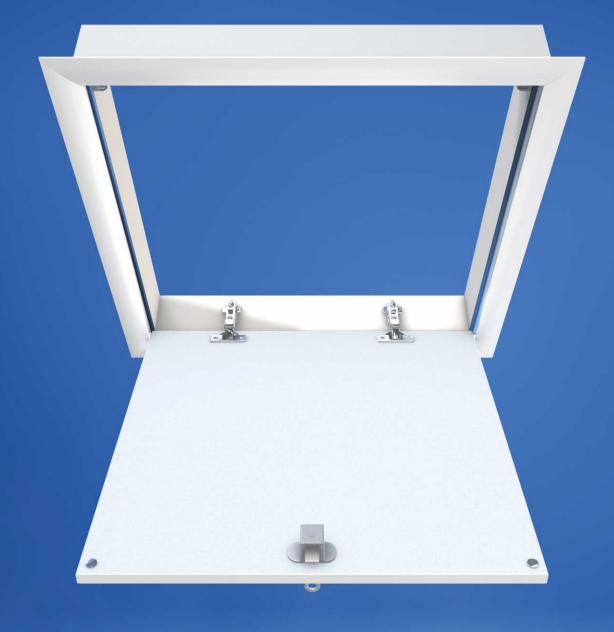

# **Access hatches**

### For smallest openings

The professional solution

- For ceiling openings from 30 x 30 cm to 75 x 70 cm (Length x Width)
- Maximum clearance due to detachable door
- With thermal protection WS 3D/4D suitable for Blower-Door-test

Adjustable clip-on hinges

Easy to remove/insert the door leaf for maximum clearance

Furniture quality

White door surface with all-round ABS edge

Rounded mitred cover profiles