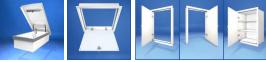

## Wellhöfer advantages

- 15 years functional guarantee
- Low-emission tested, BREEAM-certified, climate neutral
- Lots of flexibility through custom-made products
- Standard height 25 cm, custome-made for any ceiling thickness 17 - 90 cm
  - Attic stairs GutHolz High-quality beech steps: 9 cm deep, 36 cm wide, stair width 40 cm. Pine stringers knot-free. Dovetail joint. 2-component feet covers as standard.
- Attic stairs AluDrei Aluminium. Tested for 200 kg loading. 11 cm deep steps.
- Concertina attic stairs Liliput Aluminium. 11 cm deep steps. Floor-to-ceiling height max. 410 cm.
- Very good component-tested U values in certified test institute with test certificate
- Ceiling connection system as standard always included (also with fire protection products)
- Cover profiles as standard always included
- Guardrail according to regulations, stability-tested

Fire protection

Flat roof exits, access hatches, wall hatches

Wellhöfer Treppen GmbH & Co.KG Max-Mengeringhausen-Straße 1 97084 Würzburg, Germany

Tel. +49 (0)931/61405-0 Fax +49 (0)931/6140571

www.wellhoefer.de info@wellhoefer.de