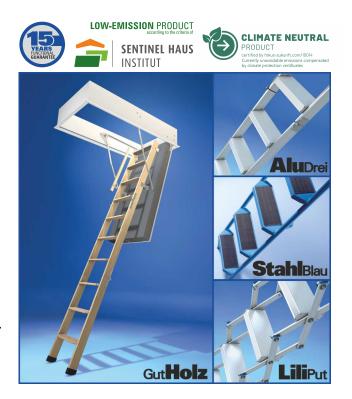

## Wellhöfer advantages

- 15 years functional guarantee
- Low-emission tested, BREEAM-certified, climate neutral
- Lots of flexibility through custom-made products
- Standard height 25 cm, custome-made for any ceiling thickness 17 - 90 cm
  - Attic stairs GutHolz High-quality beech steps: 9 cm deep, 36 cm wide, stair width 40 cm. Pine stringers knot-free. Dovetail joint. 2-component feet covers as standard.
- Attic stairs AluDrei Aluminium. Tested for 200 kg loading. 11 cm deep steps.
- Concertina attic stairs Liliput Aluminium. 11 cm deep steps. Floor-to-ceiling height max. 410 cm.
- Very good component-tested U values in certified test institute with test certificate
- Ceiling connection system as standard always included (also with fire protection products)
- Cover profiles as standard always included
- Guardrail according to regulations, stability-tested